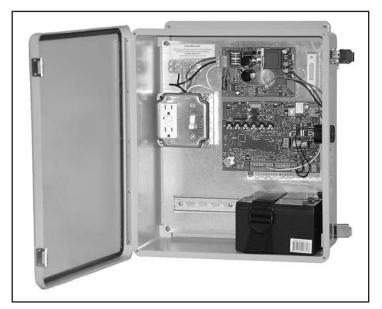

## E024U | 24V Control Board for Swing Gate Operator

The New E024U Control Board is designed to be used with the following FAAC Swing Gate Operators:

S418 Electro-mechanical Operator

S450H Hydraulic Operator

## **Features**

- . UL991 safety standard compliant
- . Powerful and efficient Switching Power Supply
- . Easy programming with trimmers and dip switches
- . One pushbutton automatic self learning
- . Self resetting fuses
- . Stand by mode for efficient power use
- . Built in battery backup
- . Leaf opening mode selectable: with or without leaf delay.

| Technical Specifications |                              |
|--------------------------|------------------------------|
| AC input ratings:        | 115V - 60Hz                  |
| Input Power              | 400W Max - 4W Stand By       |
| Motor Output Current     | 7A each                      |
| Accessory Power          | 24 Vdc 0 500 mA              |
| Operating Temperature    | -4°F to131°F (-20°C to 55°C) |