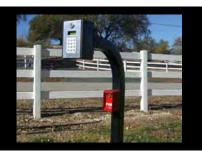

## **FLB100 Series**

Universal Design Fits Knox & Padlocks

FI

- FLB100 Standard Size
- FLB100-Mini Streamline Design

The Fire Lock Box Series allows emergency access through automatic gates and pedestrian doors. The universal design works with both Knox Locks and padlock applications allowing Dealers and Distributors to stock a single box. It is available in a standard size and streamline size to blend in with most gooseneck posts.