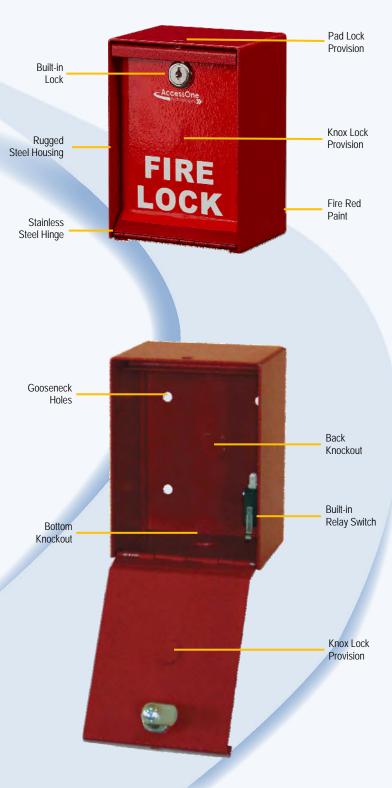

## Features:

- Universal design fits both Knox locks and padlocks
- Universal design allows distributors and dealers to stock one box
- Built-in door lock can be locked when Knox lock is used and unlocked when a padlock is used
- Built-in relay to activate the door or gate when the padlock is removed
- Rugged vandal resistant steel housing with lockable, hinged front door
- Stainless steel hinge
- High visibility fire red paint
- UV protected FIRE label for high visibility
- Built-in knockouts for simple installation on back of box and bottom of box
- · Weep holes to allow moisture to drain from the bottom of the box
- FLB-Mini uses a streamline design to blend in with most gooseneck posts