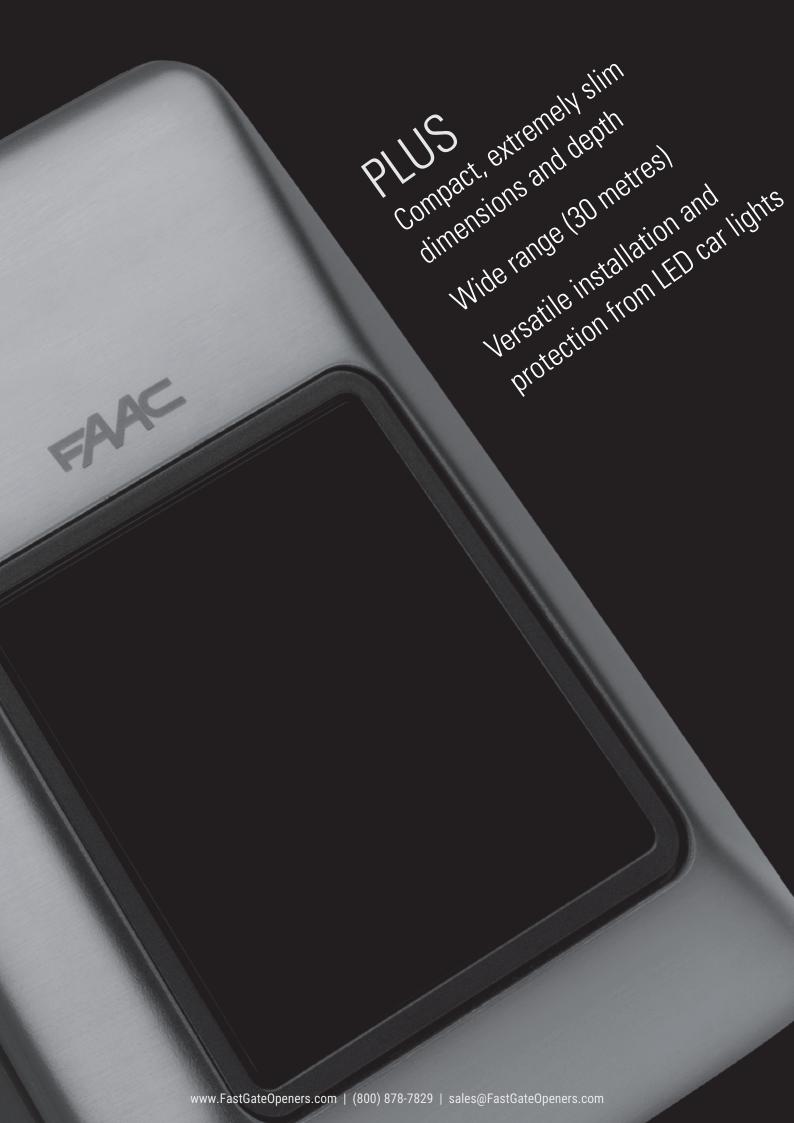

## XP30 PHOTOCELLS

THE ELEGANCE OF PERFECTION.

FAAC Simply automatic.

## **XP30**

# New XP30 wide-range photocells. Design and Technology.

#### Perfectly slim, incredibly powerful.

A range of 30 metres, and a depth of 21 millimetres. XP30 photocells are extremely compact. A  $55 \times 78$  mm surface with such a limited projection as to keep them safe from passing vehicles.

#### SMALL CASING, GREAT DESIGN.

Compact, solid, slim: XP30 models blend into all architectural contexts, from the most classic to the most minimal. XP30 INOX models are all-metal, covered in satin-finished steel, the only ones available on the market.