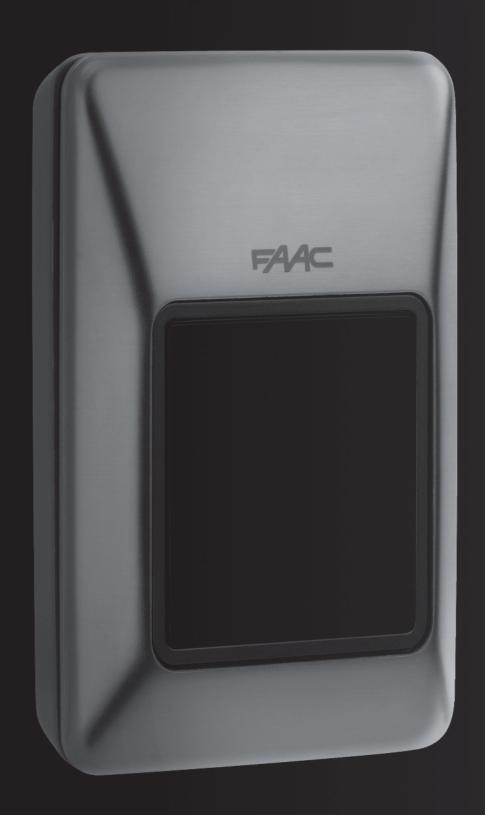

#### Perfectly slim, incredibly powerful.

A range of 30 metres, and a depth of 21 millimetres. XP30 photocells are extremely compact. A  $55 \times 78$  mm surface with such a limited projection as to keep them safe from passing vehicles.

#### SMALL CASING, GREAT DESIGN.

Compact, solid, slim: XP30 models blend into all architectural contexts, from the most classic to the most minimal. XP30 INOX models are all-metal, covered in satin-finished steel, the only ones available on the market.

#### OUTER BEAUTY, INNER STRENGTH.

Mould seal on front cover and closed-cell seal in the cable routing area: all XP30 versions ensure maximum protection from insects and weather, including the most extreme conditions.