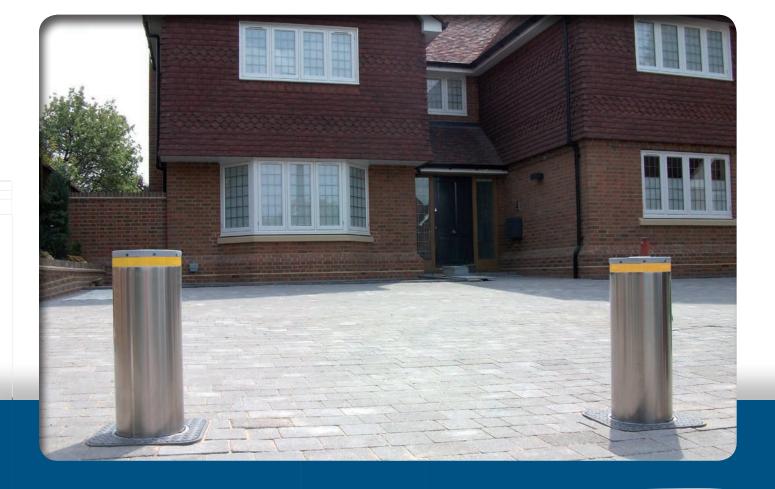

# J200 F FIXED traffic bollard

- 1. Power supply and wiring not required
- 2. Simple installation and limited digging operations
- 3. Maintains aesthetic consistency in multi-bollard applications or where automatic bollards are not required